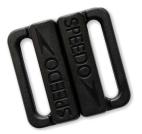

engraved Exclusive "Bonds" 10mm - ref. 20 480 010 15mm - ref. 20 480 015

engraved Exclusive "Self" ref. WA 008A-04 Plate without logo ref. WA 002A-04

**engraved** Exclusive "Speedo" ref. WA 158B-07

embossed Exclusive "Fila" ref. 07 928 013