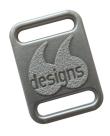

#### logos and surfaces

engraved Exclusive "Bonds" ref. 14 480 015

engraved logo embossed silhouette

Exclusive "designs" plate 10mm - ref. 14 602 010 plate 22mm - ref. 14 603 022

engraved Exclusive "Lejaby" ref. 20 058 011