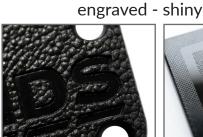

### 2. Choose a logo/lettering design

embossed - matt

embossed - matt

4 matt surface intensities possible

2b

3b

engraved - shiny

4 matt surface intensities possible