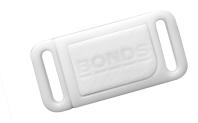

#### logos and surfaces

engraved Exclusive "Bonds" ref. 14 480 015

engraved logo embossed silhouette

Exclusive "designs" plate 10mm - ref. 14 602 010 plate 22mm - ref. 14 603 022

engraved Exclusive "Lejaby" ref. 20 058 011

engraved Exclusive "Bonds" 10mm - ref. 20 480 010 15mm - ref. 20 480 015

engraved Exclusive "Self" ref. WA 008A-04 Plate without logo ref. WA 002A-04

**engraved** Exclusive "Speedo" ref. WA 158B-07

embossed Exclusive "Fila" ref. 07 928 013