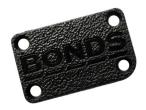

#### logos and surfaces

engraved Exclusive "Bonds" ref. 14 480 015

engraved logo embossed silhouette

Exclusive "designs" plate 10mm - ref. 14 602 010 plate 22mm - ref. 14 603 022

engraved Exclusive "Lejaby" ref. 20 058 011