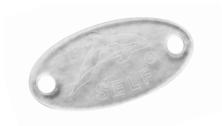

engraved Exclusive "Bonds" 10mm - ref. 20 480 010 15mm - ref. 20 480 015

engraved Exclusive "Self" ref. WA 008A-04 Plate without logo ref. WA 002A-04

**engraved** Exclusive "Speedo" ref. WA 158B-07

embossed Exclusive "Fila" ref. 07 928 013