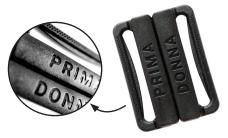

**embossed** ref. 20 151 013

**embossed** ref. 20 708 012

engraved Exclusive "Prima Donna" ref. 20 388 030

embossed

engraved

Fildan Sample with all surface levels WA 007A-21