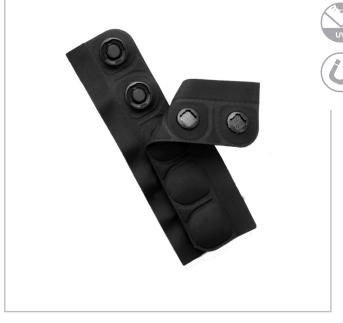

## Magnet Catch Closure 3-axes

**21 165 072** | 3 magnet buttons **21 165 122** | 5 magnet buttons

### **Segment Design**

**21 169 122** | 5 magnet buttons

#### **Features**

- clean plain design or sportive segment design
- patented unique magnet & catch system
- tensile strength 18lbs/8kg per button
- with or wothout flaps to sew in (10mm)
- 43mm = width

- microfiber or your personal material on the outside
- rounded edges
- fabric colors: standard black/white or customer fabric
- plastic colors: standard black/white or dye to match