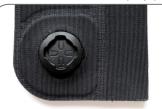

### **The Safety Button**

One button on this magnet closure can be a magnet button with additional snap function, which has to be closed manually.

Button position can be chosen: bottom | top | in between

Standard Magnet Button

Magnet & Snap Safety Button