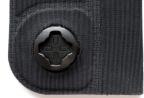

### **The Safety Button**

One button on this magnet closure can be a magnet button with additional snap function, which has to be closed manually.

Button position can be chosen: bottom | top | in between

Standard Magnet Button

Magnet & Snap Safety Button