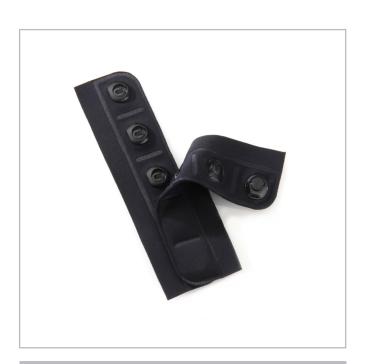

# Magnet Catch Closure 4-axes

## **Plain Design**

21 175 097 4 magnet buttons 21 146 122

4 magnet buttons + 1 safety button

## **Segment Design**

**21 179 097**4 magnet buttons **21 145 122** 

4 magnet buttons + 1 safety button 21 145 147

5 magnet buttons + 1 safety button

### **Features**

- clean plain design or sportive segment design
- patented unique magnet & catch system
- tensile strength 18lbs/8kg per button
- with or wothout flaps to sew in (10mm)
- microfiber or any other material on the outside
- rounded edges
- fabric colors: standard black/white or customer fabric
- plastic colors: standard black/white or dye to match

### **The Safety Button**

One button on this magnet closure can be a magnet button with additional snap function, which has to be closed manually.

Button position can be chosen: bottom | top | in between