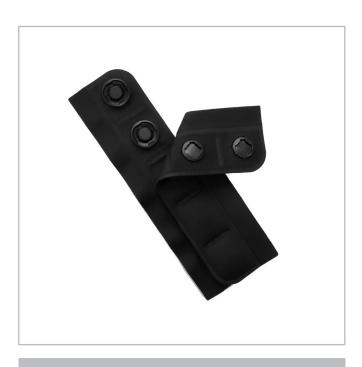

# Magnet Catch Closure 4-axes

## **Plain Design**

21 175 097 4 magnet buttons 21 146 122

4 magnet buttons + 1 safety button

## **Segment Design**

**21 179 097**4 magnet buttons **21 145 122** 

4 magnet buttons + 1 safety button 21 145 147

5 magnet buttons + 1 safety button

### **Features**

- clean plain design or sportive segment design
- patented unique magnet & catch system
- tensile strength 18lbs/8kg per button
- with or wothout flaps to sew in (10mm)
- microfiber or any other material on the outside
- rounded edges
- fabric colors: standard black/white or customer fabric
- plastic colors: standard black/white or dye to match