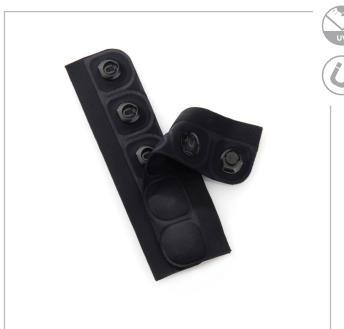

## Magnet Catch Closure 3-axes

**21 165 072** | 3 magnet buttons **21 165 122** | 5 magnet buttons

### **Segment Design**

**21 169 122** | 5 magnet buttons

#### **Features**

- clean plain design or sportive segment design
- patented unique magnet & catch system
- tensile strength 18lbs/8kg per button
- with or wothout flaps to sew in (10mm)
- 43mm = width

- microfiber or your personal material on the outside
- rounded edges
- fabric colors: standard black/white or customer fabric
- plastic colors: standard black/white or dye to match